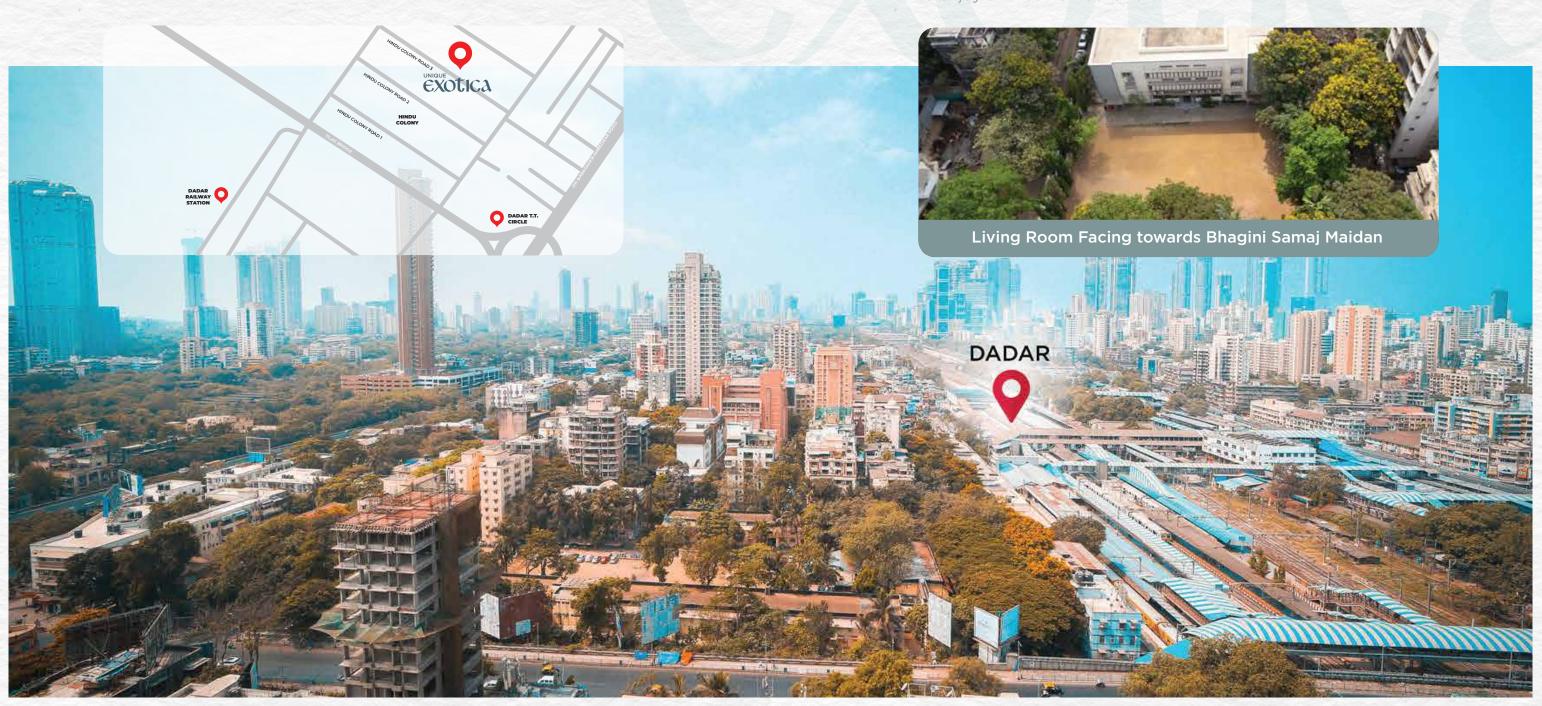

# THE VIEWS

Unique Exotica offers unparalleled views from every floor. Set in the heart on Dadar within a minute walk of both Dadar Station and Eastern Express Highway, these apartments are perfectly located to enjoy all that Mumbai offers.