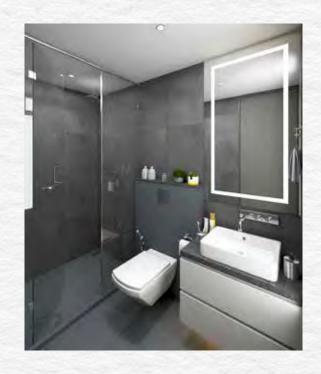

### FEATURES -

- Concealed wiring with MCB
- AC Points
- Alternate Backup\*
- Vitrified Tiles
- Dry Balcony
- Powder Toilet
- A-Class Sanitary Fittings
- \* Anodised / Powder Coated Windows
- Doors with Hardwood Frames