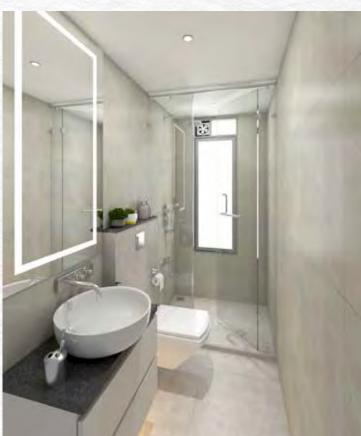

### FEATURES -

- Concealed wiring with MCB
- AC Points
- Alternate Backup\*
- Vitrified Tiles
- Dry Balcony
- Powder Toilet
- A-Class Sanitary Fittings
- \* Anodised / Powder Coated Windows
- Doors with Hardwood Frames