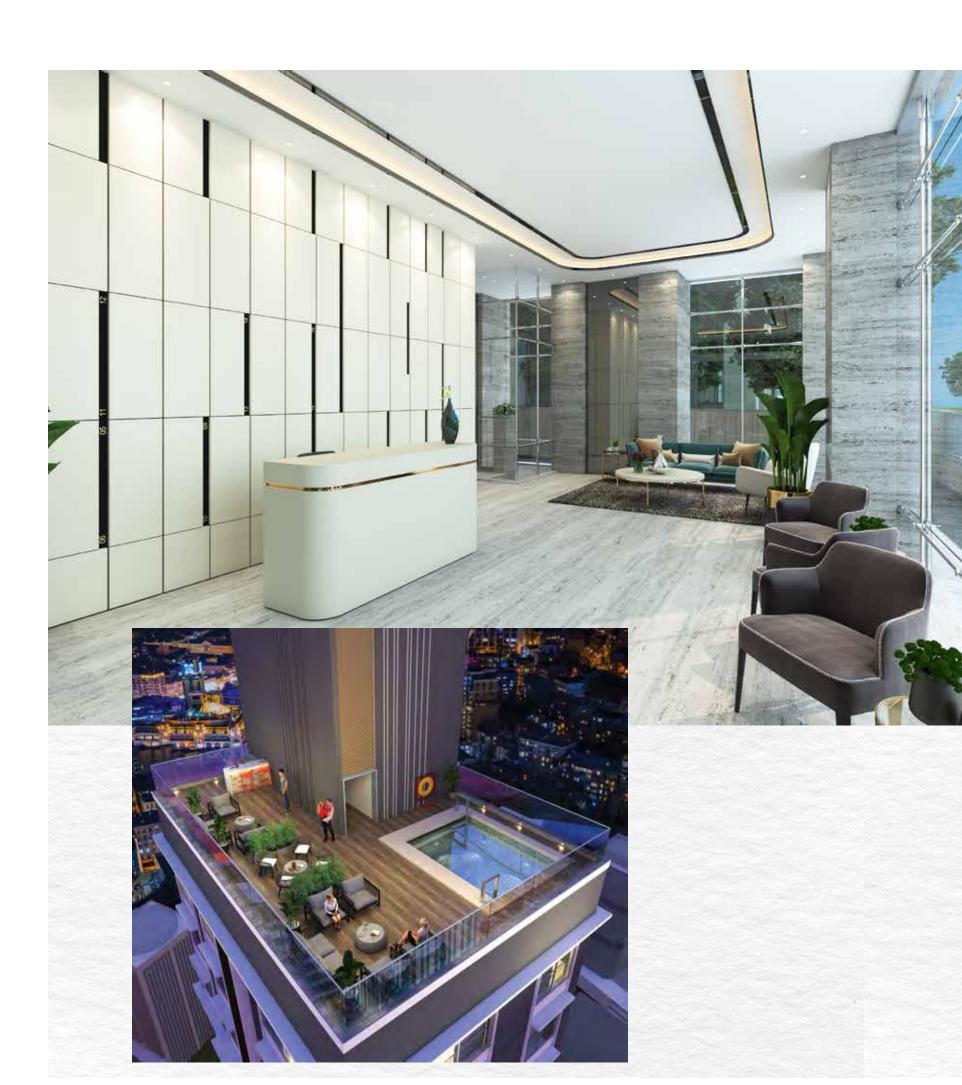

# THE WORLD REVOLVES AROUND YOU

Experience the finer things we have to offer for an elevated lifestyle. The property comes with top of the line amenities such as including an automatic parking bay, a fully equipped fitness centre, an infinity swimming pool and patio seating on the terrace for the perfect sundowners.

### FEATURES

- Glitzy reception lobby
- Security Intercom Network & Video Door Phone
- 24 x 7 building security with CCTV coverage
- 2 Highspeed Elevators
- Plunge Pool with deck at terrace level
- Mechanical Parking System
- Fitness centre