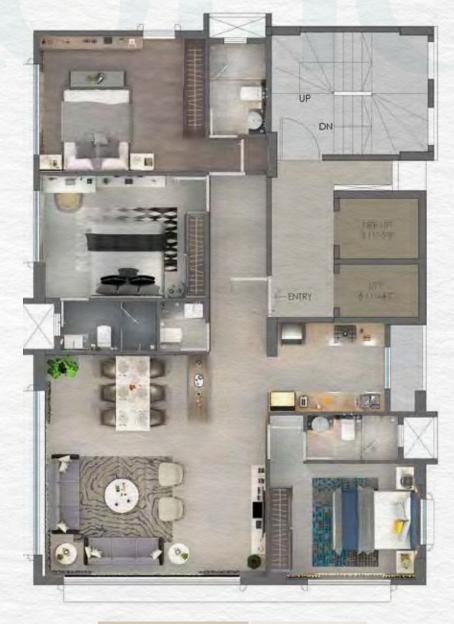

### FLOOR PLAN

EXCLUSIVE 3 BHK APARTMENT PER FLOOR RERA CARPET 1190 SQ. FT + DRY BALCONY OF 21 SQ. FT

| Living Room | 19'-8" X 19'-6"  |
|-------------|------------------|
| Bedroom 1   | 13'-1" X 10'-0"  |
| Bedroom 2   | 14'-5" X 10'-8"  |
| Bedroom 3   | 14'-5" X 11'-10" |
| Kitchen     | 10'-0" X 7'-9"   |