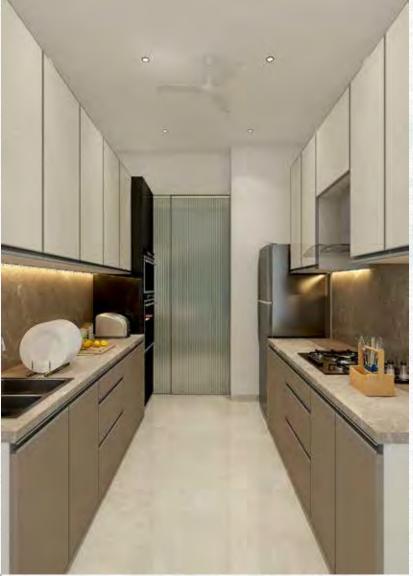

### FLOOR PLAN

EXCLUSIVE 3 BHK APARTMENT PER FLOOR RERA CARPET 1190 SQ. FT + DRY BALCONY OF 21 SQ. FT

| Living Room | 19'-8" X 19'-6"  |
|-------------|------------------|
| Bedroom 1   | 13'-1" X 10'-0"  |
| Bedroom 2   | 14'-5" X 10'-8"  |
| Bedroom 3   | 14'-5" X 11'-10" |
| Kitchen     | 10'-0" X 7'-9"   |